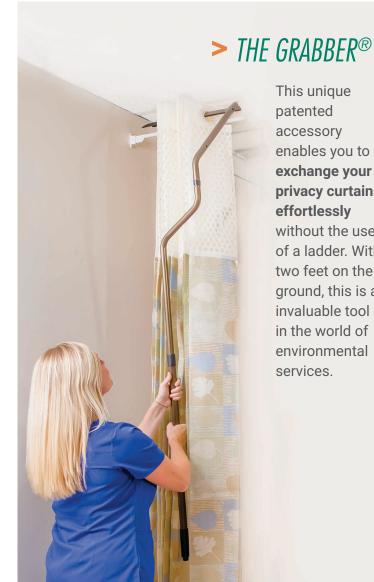

patented accessory enables you to exchange your privacy curtains effortlessly without the use of a ladder. With two feet on the ground, this is an invaluable tool in the world of

environmental services.

This unique