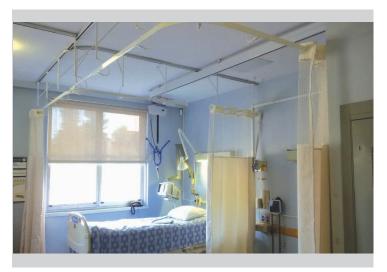

## > THE TRACK

The *On The Right Track*® system has features that give you flexibility, reliable durability and ultimately greater ease of use.

- > No hooks or carriers that can get stuck.
- Our curtains glide silently across the rails.
- The track can be adjusted to achieve one universal curtain height in your facility.
- Our patented track system enables our cubicle curtains to be removed and replaced in seconds.
- > Also available in window curtains.

## > LEVERAGE YOUR EXISTING TRACK

We have the ability to retrofit the On The Right Track® system directly into your track, or at your option, directly into your ceiling. If you like the way your tracks are set up, we can simply add on without the disruption of taking any tracks down. The possibilities are endless!

## > THE MODULAR PANEL SYSTEM

Traditional cubicle curtains may require you to have multiple widths and lengths of curtains for specific areas within your facility. Oftentimes, the inventory can be a headache to manage. With the On The Right Track® system, you can have one curtain universally throughout the whole facility! If needed, we can drop the track to make one consistent track height throughout the facility. Easy to manage, easy to change, easy to launder!