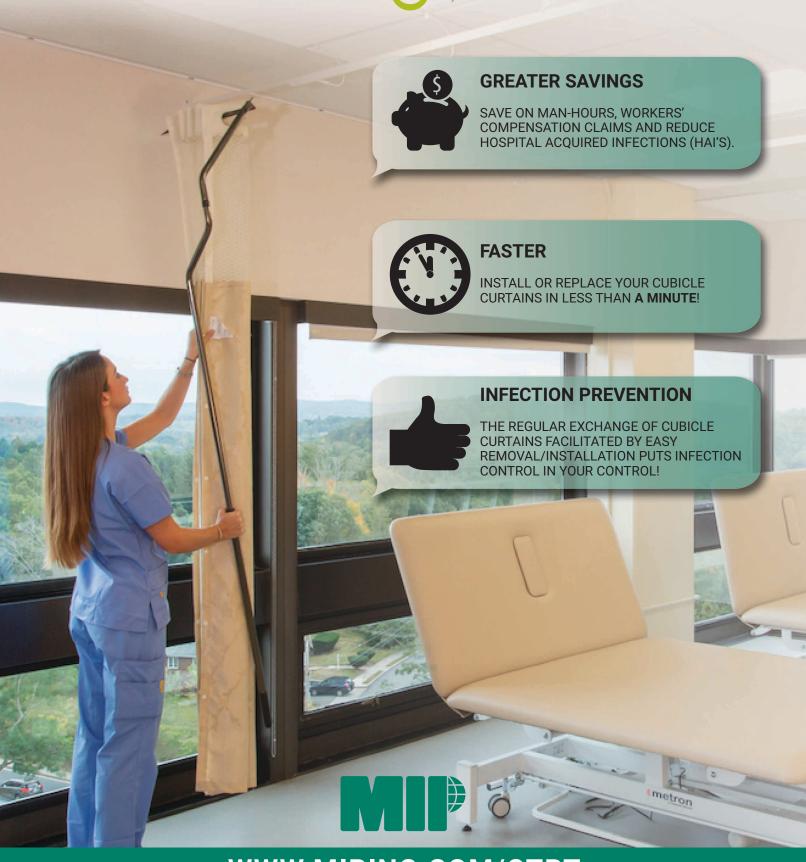

patented accessory enables you to exchange your privacy curtains effortlessly without the use of a ladder. With two feet on the ground, this is an invaluable tool in the world of

environmental services.

This unique

It will improve patient satisfaction and decrease disruption. Without hooks or chains, the curtain exchanges can be managed in less than one minute while standing on the ground.