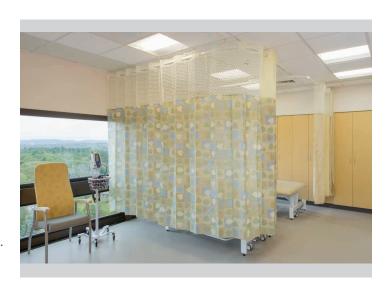

## > THE TRACK

The *On The Right Track*® system has features that give you flexibility, reliable durability and ultimately greater ease of use.

- > No hooks or carriers that can get stuck.
- Our curtains glide silently across the rails.
- The track can be adjusted to achieve one universal curtain height in your facility.
- Our patented track system enables our cubicle curtains to be removed and replaced in seconds.
- > Also available in window curtains.

## > THE MODULAR PANEL SYSTEM

Traditional cubicle curtains may require you to have multiple widths and lengths of curtains for specific areas within your facility. Oftentimes, the inventory can be a headache to manage. With the On The Right Track® system, you can have one curtain universally throughout the whole facility! If needed, we can drop the track to make one consistent track height throughout the facility. Easy to manage, easy to change, easy to launder!