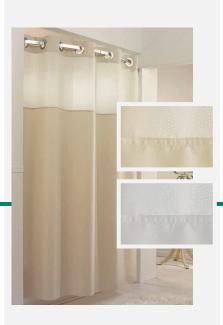

#### > MYSTERY

100% polyester, water repellent, ultrasonic bottom hem, magnets, chrome rings, no liner required, sheer voile window allows extra light into the enclosure, launderable, quick dry.

SCHM4274/BE BEIGE 42 x 74 SCHM7174/BE BEIGE 71 x 74 SCHM7174/WH WHITE 71 x 74