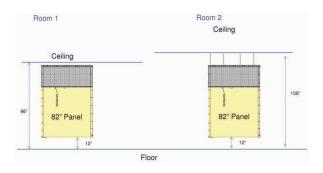

## > THE MODULAR PANEL SYSTEM

Traditional cubicle curtains may require you to have multiple widths and lengths of curtains for specific areas within your facility. Oftentimes, the inventory can be a headache to manage. With the On The Right Track® system, you can have one curtain universally throughout the whole facility! If needed, we can drop the track to make one consistent track height throughout the facility. Easy to manage, easy to change, easy to launder!