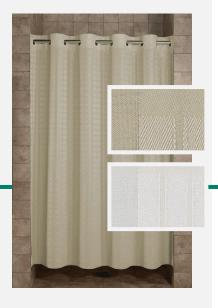

## > MINI SQUARES

100% polyester, dobby pattern, water repellent, fire retardant, compliant with NFPA 701 regulations, matching colour rings, launderable, quick dry.

| SCHMS4274/BE | BEIGE 42 x 74 |
|--------------|---------------|
| SCHMS7174/BE | BEIGE 71 x 74 |
| SCHMS4274/SG | SAGE 42 x 74  |
| SCHMS7174/BE | SAGE 71 x 74  |
| SCHMS4274/BL | BLUE 42 x 74  |