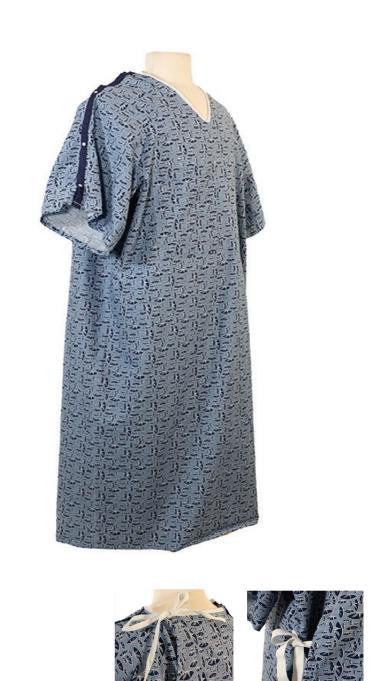

## IV Patient Gown

**SURFBOARD PRINT** 

2021 v. 1

## **The Facts**

- Soft brushed interior/exterior fabric allowing higher quality in comfort, look, and feel
- Long lasting, best in class
  Konnect snaps
- Accessible side ties promote patient independence
- Sanforized 55/45 rich cotton blend
- Breathable, tear-resistant