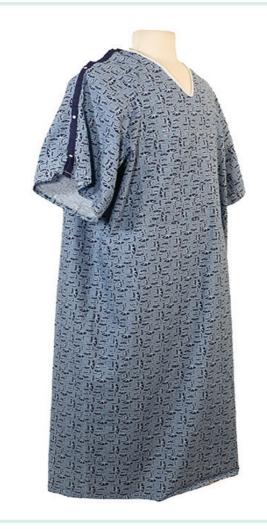

## IV Patient Gown

**SURFBOARD PRINT** 

2023 v. 2

## The Facts:

- Soft brushed interior/exterior fabric allowing higher quality in comfort, look, and feel
- Long lasting, best in class Konnect snaps
- Accessible side ties promote patient independence
- 55/45 rich cotton blend
- Breathable, tear-resistant