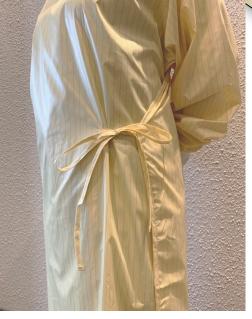

## The Facts

- Our microfiber isolation gown is designed with fewer seams to further minimize the penetration of liquids, and increase the durability of the gown
- Carbon yarns reduce static build-up
- Breathable fabric provides coolness, comfort, durability and quick drying
- Reversible style ensures practicality and helps reduce labour time in the laundry
- Stain-resistant properties reduce costly re-laundering
- Comfortable quick dry, stretch knit cuffs safely cover the wrist area
- Features new and improved wrap-around design for enhanced coverage

# **MICROFIBER ISOLATION GOWN**

Quick dry cuffs