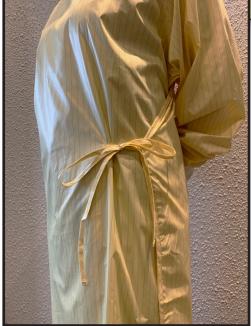

## The Facts

- Our microfiber isolation gown is designed with fewer seams to further minimize the penetration of liquids, and increase the durability of the gown
- Carbon yarns reduce static build-up
- Breathable fabric provides coolness, comfort, durability and quick drying
- Reversible style ensures practicality and helps reduce labour time in the laundry
- Stain-resistant properties reduce costly re-laundering

 Comfortable quick dry, stretch knit cuffs safely cover the wrist area

 Features new and improved wrap-around design for enhanced coverage

Wrap-Around Design

2019-V2