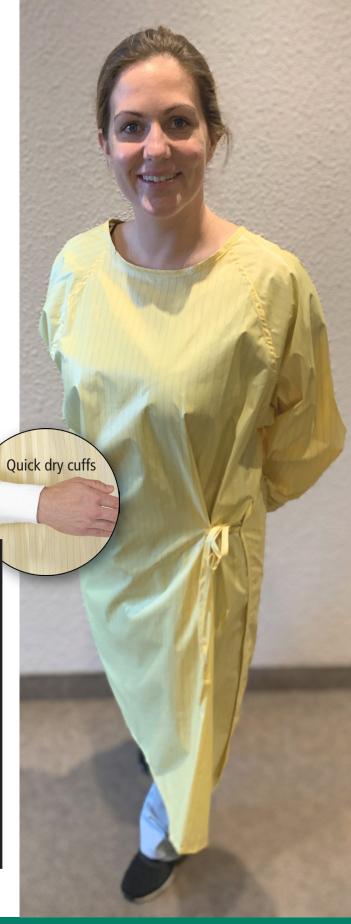

## The Facts

- Our microfiber isolation gown is designed with fewer seams to further minimize the penetration of liquids, and increase the durability of the gown
- Carbon yarns reduce static build-up
- Breathable fabric provides coolness, comfort, durability and quick drying
- Reversible style ensures practicality and helps reduce labour time in the laundry
- Stain-resistant properties reduce costly re-laundering

 Comfortable quick dry, stretch knit cuffs safely cover the wrist area

 Features new and improved wrap-around design for enhanced coverage

Wrap-Around Design

2019-V2