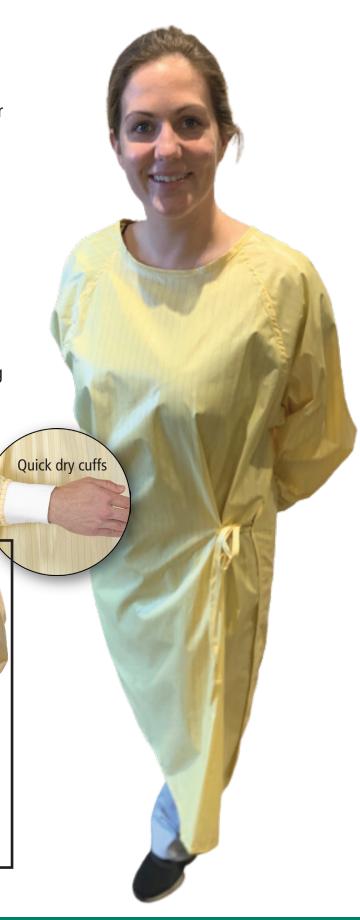

## The Facts

 Our microfiber isolation gown is designed with fewer seams to further minimize the penetration of liquids, and increase the durability of the gown

Carbon yarns reduce static build-up

 Breathable fabric provides coolness, comfort, durability and quick drying

 Reversible style ensures practicality and helps reduce labour time in the laundry

Stain-resistant properties reduce costly re-laundering

Comfortable quick dry, stretch knit cuffs safely cover

the wrist area

Features new and improved wrap-around design

for enhanced coverage

Wrap-Around Design

2020-V1

**STYLE** # EHX4200/WA

**SWEEP** 63"

LENGTH 48"

**SLEEVE INSEAM** 