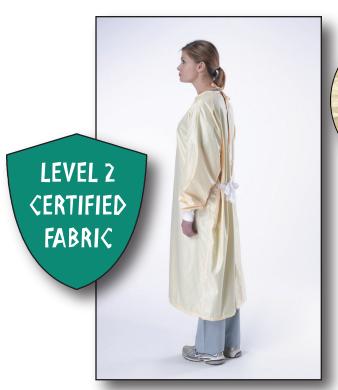

## The Facts

- Our microfiber isolation gown is designed with fewer seams to further minimize the penetration of liquids, and increase the durability of the gown
- Carbon yarns reduce static build-up
- Breathable fabric provides coolness, comfort, durability and quick drying
- Reversible style ensures practicality and helps reduce labour time in the laundry
- Stain-resistant properties reduce costly re-laundering
- Comfortable quick dry, stretch knit cuffs safely cover the wrist area