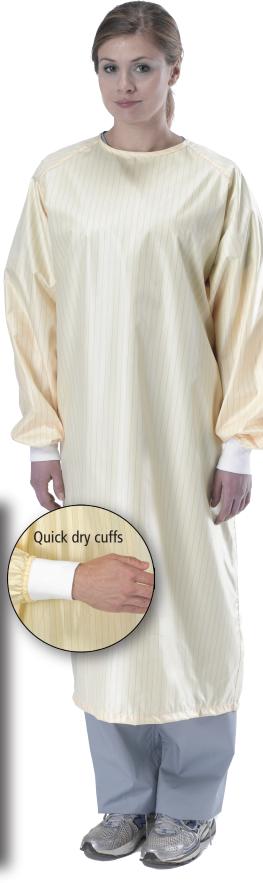

## The Facts

- Our microfiber isolation gown is designed with fewer seams to further minimize the penetration of liquids, and increase the durability of the gown
- Carbon yarns reduce static build-up
- Breathable fabric provides coolness, comfort, durability and quick drying
- Reversible style ensures practicality and helps reduce labour time in the laundry
- Stain-resistant properties reduce costly re-laundering
- Comfortable quick dry, stretch knit cuffs safely cover the wrist area