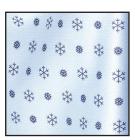

## PATIENT GOWN

**SNOWFLAKE** 

I.V

**TRESTLE** 

FALL PREVENTION GOWN

**FALLING LEAVES** 

**MODESSA GOWNS** 

## **SPECIFICATIONS**

**PATIENT GOWNS** 

**STYLE # FULL SWEEP SLEEVE COLOR** PG55 67" 18" Snowflake

**I.V GOWNS** 

**STYLE # FULL SWEEP SLEEVE COLOR** PG60/PS 67.5" 13.5" Trestle

**FALL PREVENTION GOWNS** 