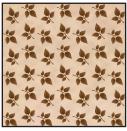

## PATIENT GOWN

**SNOWFLAKE** 

I.V

**TRESTLE** 

FALL PREVENTION GOWN

**FALLING LEAVES** 

**MODESSA GOWNS** 

**STYLE # FULL SWEEP SLEEVE COLOR** PG36/FALL 66" 14.5" Falling Leaves

ALSO AVAILABLE:
PSYCHIATRIC GOWN

STYLE # FULL SWEEP SLEEVE COLOR
PG/PH 66" 19" Blue w/ beige binding at neck

\* Snap closures at neck and waist reduce the risk of self-inflicted injuries