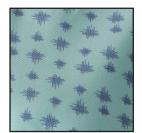

## PATIENT GOWN

**SNOWFLAKE** 

I.V

**TRESTLE** 

FALL PREVENTION GOWN

**FALLING LEAVES** 

**MODESSA GOWNS** 

## **SPECIFICATIONS**

**PATIENT GOWNS** 

**STYLE # FULL SWEEP SLEEVE COLOR** PG55 67" 18" Snowflake

**I.V GOWNS** 

**STYLE # FULL SWEEP SLEEVE COLOR** PG60/PS 67.5" 13.5" Trestle

**FALL PREVENTION GOWNS** 