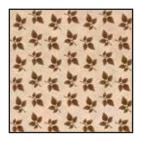

## PATIENT GOWN

**SNOWFLAKE** 

I.V

**TRESTLE** 

FALL PREVENTION
GOWN

**FALLING LEAVES** 

**STYLE # FULL SWEEP SLEEVE COLOR** PG36/FALL 66" 14.5" Falling Leaves

ALSO AVAILABLE:
PSYCHIATRIC GOWN

STYLE # FULL SWEEP SLEEVE COLOR
PG/PH 66" 19" Blue w/ beige binding at neck

You can now order online at your convenience! store.mipinc.info