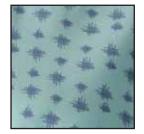

## PATIENT GOWN

**SNOWFLAKE** 

I.V

**TRESTLE** 

FALL PREVENTION
GOWN

**FALLING LEAVES** 

## **SPECIFICATIONS**

**PATIENT GOWNS** 

**STYLE # FULL SWEEP SLEEVE COLOR** PG59 67" 18" Snowflake

**I.V GOWNS** 

**STYLE # FULL SWEEP SLEEVE COLOR** PG60/PS 67.5" 13.5" Trestle

**FALL PREVENTION GOWNS** 