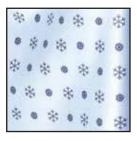

## PATIENT GOWN

**SNOWFLAKE** 

I.V

**TRESTLE** 

FALL PREVENTION
GOWN

**FALLING LEAVES** 

## **SPECIFICATIONS**

**PATIENT GOWNS** 

**STYLE # FULL SWEEP SLEEVE COLOR** PG59 67" 18" Snowflake

**I.V GOWNS** 

**STYLE # FULL SWEEP SLEEVE COLOR** PG60/PS 67.5" 13.5" Trestle

**FALL PREVENTION GOWNS** 