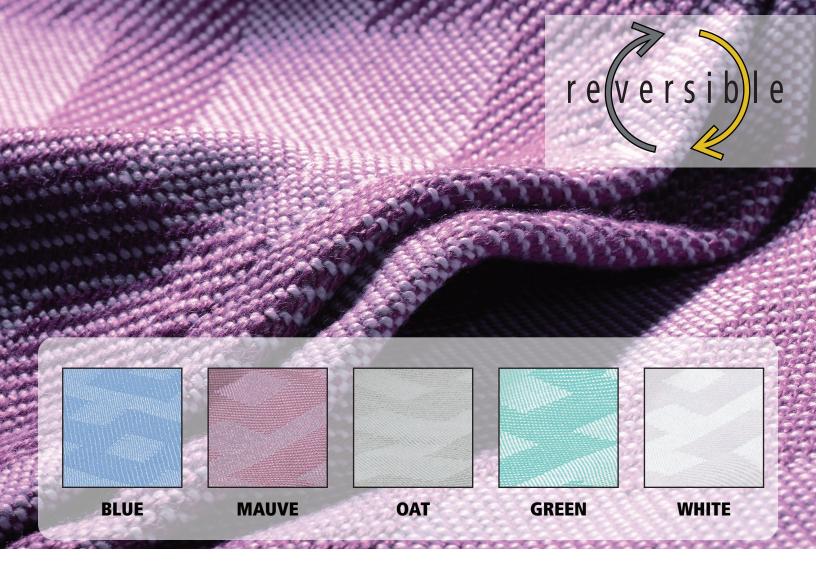

## The Facts

- Elegant and comforting appearance provide your residents/patients with a home-like feel
- Stain resistant properties reduce the need for costly rewashes
- Reversible construction saves handling & bed-making time

- Color retention properties ensure long-lasting, vibrant colors, even after repeated washes
- Quick drying material offers energy savings
- Tight, smooth weave minimizes the risk of snagging and tearing

## **SPECIFICATIONS**

| STYLE #       | <b>DIMENSIONS</b> | WEIGHT   | COLOR |
|---------------|-------------------|----------|-------|
| E49415-66/MA  | 66" x 96"         | 3.5 lbs. | Mauve |
| E49415-66/OAT | 66" x 96"         | 3.5 lbs. | Oat   |
| E49415-66/WH* | 66" x 96"         | 3.5 lbs. | White |
| E49415-66/BL  | 66" x 96"         | 3.5 lbs. | Blue  |
| E49415-66/GR* | 66" x 96"         | 3.5 lbs. | Green |