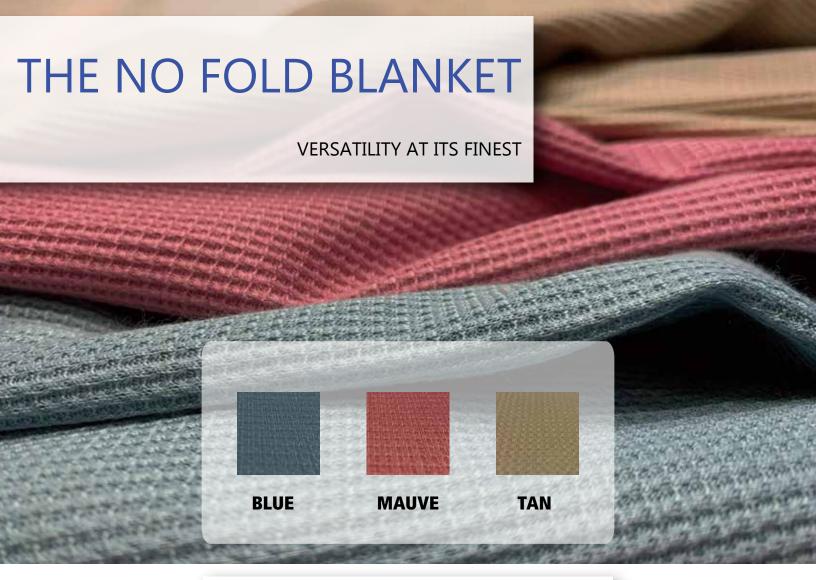

"No Fold" knit construction with wrinkle resistant properties enhance overall appearance & efficiency

**NO FOLD BLANKETS** 

## **SPECIFICATIONS**

| STYLE #  | <b>DIMENSIONS</b> | WEIGHT   | COLOUR |
|----------|-------------------|----------|--------|
| BL/70-BL | 70" x 110"        | 2.6 lbs. | Blue   |
| BL/70-MA | 70" x 110"        | 2.6 lbs. | Mauve  |
| BL/70-TA | 70" x 110"        | 2.6 lbs. | Tan    |