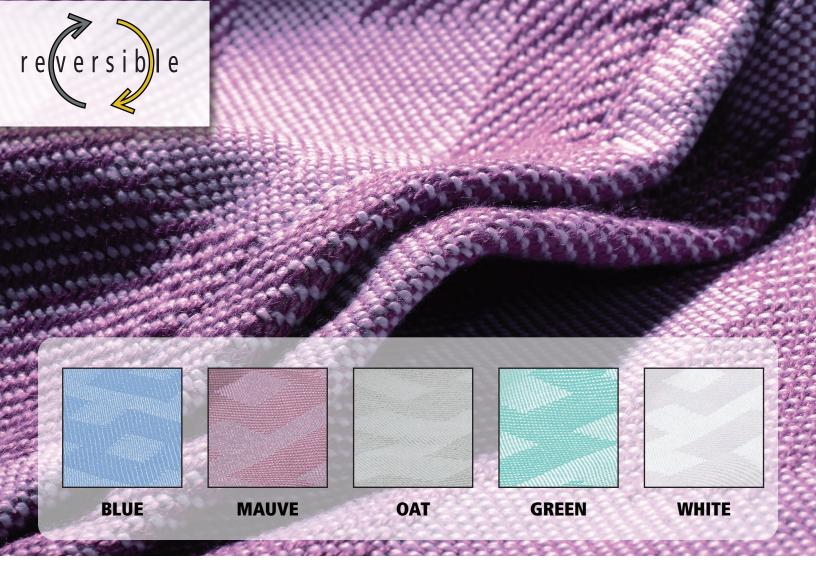

## REVERSIBLE SPREAD BLANKETS

## **SPECIFICATIONS**

**DIMENSIONS** 66" x 96" WEIGHT 3.5 lbs. 3.5 lbs. 3.5 lbs. 3.5 lbs. 3.5 lbs. **COLOR** Mauve Oat White Blue Green

\* Not available in Canada

You can now order online at your convenience! **store.mipinc.info** 