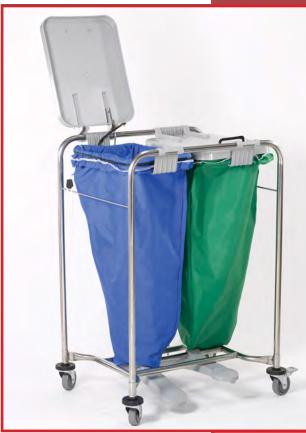

### SOILED LINEN HANDLING

# Streamlined system so that you can focus on the task at hand!

At MIP, we understand what it takes to make handling soiled linens as secure, discrete and efficient as possible.

Our **Soiled Linen Carts** make handling easy and safe for staff.

- **Hygenic transportation** of soiled linens in reusable laundry bags
- Secure positioning with a retaining ring for bags
- Long-term durability from stainless steel frame
- Reduced odors and improved infection control from snug-fitting lids and hands-free optional foot pedal
- Available in 1 to 4 bag configurations

A practical solution for your facility's safe management of soiled linens!

#### **SOILED LINEN CART**

It's not just another system... It's a **revolution**!