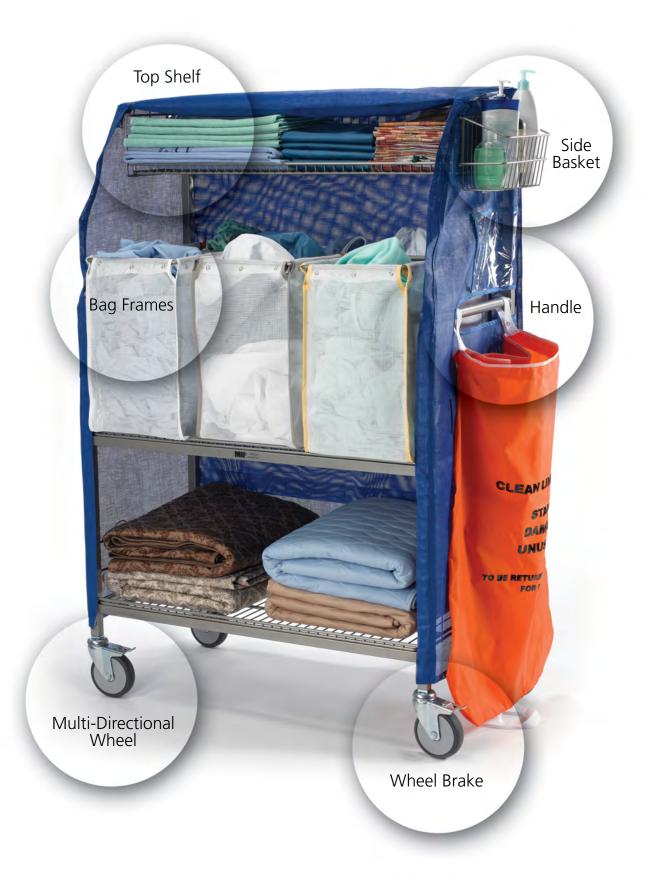

### This is one System you can depend on!

The Clean Linen Cart: Ease of use, ease of distribution.

- Increase staff protection by avoiding injury with our ergonomic design
- Speed up the daily chores with easy access to linen needs
- Customizable for the specific needs of each ward
- Save money with a long-lasting, durable construction that withstands demanding environments
- Space for every need with a greater capacity and dedicated locations for maximum efficiency
- Personalized options include PVC mesh covers, color coded bags and more
- More time is gained to focus on patients/residents!

The distribution solution developed with all stakeholders in mind!

#### **CLEAN LINEN CART**

### **CLEAN LINEN CART**