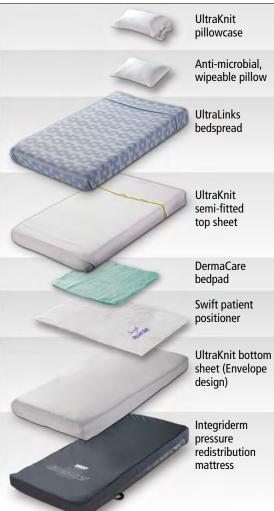

### **BED-MAKING**

Changing more than just linen, changing the way you deliver care, comfort and efficiency!

Why is the Perfect Bed Concept right for your facility?

Simplicity for the staff, better bedding products for the patients/residents!

The **Perfect Bed Concept** is a collection of products designed for:

- **Faster bed-making** because linens are easier to put on and stay on beds
- A simpler process, with less items to think about
- Achieving desired warmth for patients/residents, while using fewer linens
- Greater patient/resident comfort with high quality, skin-friendly linen and attractive look

No need to choose between efficiency and patient/resident comfort -You can have it all!