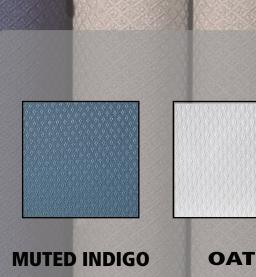

# **CUBICLE CURTAINS**

ROSEMARY

### **The Facts**

Multiple finishing choices available: With or without mesh, grommets or buttonholes, and side snaps

Fabric will sustain multiple washings with minimal shrinkage, no pilling, and no change in colour appearance Flame retardant fabric and mesh meet NFPA 701 & CAN/ULC-S109 fire codes

Customizable curtain panel designs available to suit your needs